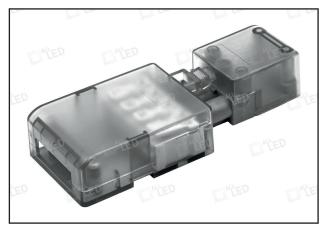

## AC3P/PT

3 Pole Male & Female 16A Connector

## PRODUCT FEATURES

- 450V/16A Max 3 Pole Quick-Fit Connector
- Female Connector Features Push Terminal & Loop Terminal
- Large Terminals For Easy Access Wiring
- Cable Size: 2 x 2.5mm² (Female) 1 x 1.5mm² (Male)
- Translucent Design For Easy Cable Inspection