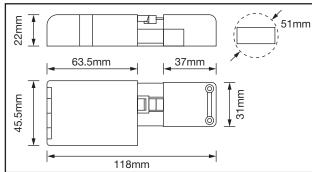

## **TECHNICAL SPECIFICATIONS**

| PRODUCT CODE                | AC3P/PT                                                              |
|-----------------------------|----------------------------------------------------------------------|
| Voltage Rating              | 450V                                                                 |
| Current Rating              | 16A                                                                  |
| Ingress Protection          | IP20                                                                 |
| Body Material               | Polycarbonate                                                        |
| Colour                      | Grey                                                                 |
| Operating Temperature (°C)  | +5°C to +40°C                                                        |
| Termination Layout (Male)   | N - E - L                                                            |
| Termination Layout (Female) | L - E - N - Loop                                                     |
| Terminal Conductor Sizes    | "Female - 2 x 2.5mm² T&E/ 1.5mm² Flex<br>Male - 1 x 1.5mm² T&E/Flex" |
| Cable Restraint Supplied    | Both Male And Female                                                 |
| Guarantee                   | 10 Year Guarantee                                                    |