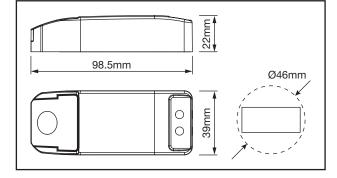

#### **TECHNICAL SPECIFICATIONS**

| PRODUCT CODE               | ADRCC350/1-11                    |
|----------------------------|----------------------------------|
| Rated Input Voltage        | 220 - 240VAC                     |
| Output Current             | 350mA                            |
| Output Power Range         | 1-11W                            |
| Input Current              | 0.09A                            |
| Input Frequency            | 50-60Hz                          |
| Power Factor               | 0.8                              |
| Efficiency                 | ≥ 82%                            |
| Output Voltage             | 2-34V                            |
| Operating Temperature (°C) | -20°C ~ 45°C                     |
| Protection                 | No Load, Overload, Short Circuit |
| Recovery                   | Automatic                        |
| Class                      |                                  |
| Lifetime                   | 50,000 Hrs                       |
| Guarantee                  | 3 Years                          |
| Ingress Protection         | IP20                             |
|                            |                                  |