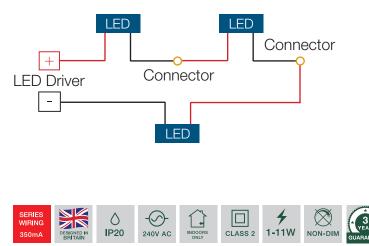

#### SERIES WIRING DIAGRAM

#### PRODUCT FEATURES

- Loop-In Loop-Out Terminals
- Max. DC Loom Length 200m (1.5mm<sup>2</sup> cable)
- Easy-Wire Large Terminals
- Short Circuit, Overload, Over-Voltage, and Thermal Protection
- Load:
  - 1...11 PCS x 1W LED (350mA)
- 1...3 PCS x 3W LED (350mA)
- 1 PC x 7W LED (350mA)

#### **TECHNICAL SPECIFICATIONS**

| PRODUCT CODE               | ADRCC350/1-11                    |
|----------------------------|----------------------------------|
| Rated Input Voltage        | 220 - 240VAC                     |
| Output Current             | 350mA                            |
| Output Power Range         | 1-11W                            |
| Input Current              | 0.09A                            |
| Input Frequency            | 50-60Hz                          |
| Power Factor               | 0.8                              |
| Efficiency                 | ≥ 82%                            |
| Output Voltage             | 2-34V                            |
| Operating Temperature (°C) | -20°C ~ 45°C                     |
| Protection                 | No Load, Overload, Short Circuit |
| Recovery                   | Automatic                        |
| Class                      |                                  |
| Lifetime                   | 50,000 Hrs                       |
| Guarantee                  | 3 Years                          |
| Ingress Protection         | IP20                             |
|                            |                                  |