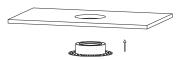

#### Installation Guide

- 1. We recommend checking the surface is suitable for the product prior to installation.
- 2. Turn off power supply at source to avoid any risk of electric shock.

3. Using appropriate techniques cut out a Ø110 mm hole where the luminaire is to be installed.

4. Insert the plaster-in kit and decorate the ceiling as preferred.

5. Screw in the plaster-in kit using the screws provided. Assist the spring clips over the metal clips ensuring that the clips are facing DOWNWARDS, pointing towards the centre of the bezel.