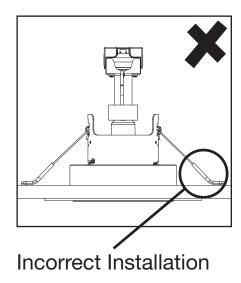

#### **INSTALLATION GUIDE & USER MANUAL** iCan75 Range Trimless Kit AFD75/TK/WH & AFD75/TK/BK

THIS PRODUCT MUST BE INSTALLED WITH PLASTIC SPRING EXTENSION PARTS PRIOR TO INSTALLATION.

THEY MUST FACE THE CORRECT DIRECTION (INWARDS TOWARDS CENTRE OF DOWNLIGHT).

4. Insert the plaster-in kit and decorate the ceiling as preferred.

5. Screw in the plaster-in kit using the screws provided. Assist the spring clips over the metal clips ensuring that the clips are facing DOWNWARDS, pointing towards the centre of the bezel.

6. Wire the product to according to relevant regulations.

7. Carefully pull back the clips and insert the downlight into the ceiling.

8. Slowly release the downlight into the aperture.

This Product Must Be Installed With Plastic Spring Extension Parts Prior To Installation. They Must Face The Correct Direction (Inwards Toward Centre Of Downlight)