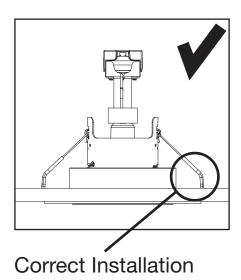

#### **INSTALLATION GUIDE & USER MANUAL** iCan75 Range Trimless Kit AFD75/TK/WH & AFD75/TK/BK

THIS PRODUCT MUST BE INSTALLED WITH PLASTIC SPRING EXTENSION PARTS PRIOR TO INSTALLATION.

THEY MUST FACE THE CORRECT DIRECTION (INWARDS TOWARDS CENTRE OF DOWNLIGHT).

4. Insert the plaster-in kit and decorate the ceiling as preferred.

5. Screw in the plaster-in kit using the screws provided. Assist the spring clips over the metal clips ensuring that the clips are facing DOWNWARDS, pointing towards the centre of the bezel.

6. Wire the product to according to relevant regulations.

7. Carefully pull back the clips and insert the downlight into the ceiling.

8. Slowly release the downlight into the aperture.

This Product Must Be Installed With Plastic Spring Extension Parts Prior To Installation. They Must Face The Correct Direction (Inwards Toward Centre Of Downlight)