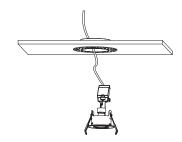

#### Installation Guide

- 1. We recommend checking the surface is suitable for the product prior to installation.
- 2. Turn off power supply at source to avoid any risk of electric shock.

3. Using appropriate techniques cut out a Ø110 mm hole where the luminaire is to be installed.

4. Insert the plaster-in kit and decorate the ceiling as preferred.

5. Screw in the plaster-in kit using the screws provided. Assist the spring clips over the metal clips ensuring that the clips are facing DOWNWARDS, pointing towards the centre of the bezel.

6. Wire the product to according to relevant regulations.

7. Carefully pull back the clips and insert the downlight into the ceiling.

8. Slowly release the downlight into the aperture.

This Product Must Be Installed With Plastic Spring Extension Parts Prior To Installation. They Must Face The Correct Direction (Inwards Toward Centre Of Downlight)