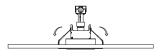

4. Insert the plaster-in kit and decorate the ceiling as preferred.

5. Screw in the plaster-in kit using the screws provided. Assist the spring clips over the metal clips ensuring that the clips are facing DOWNWARDS, pointing towards the centre of the bezel.

6. Wire the product to according to relevant regulations.

7. Carefully pull back the clips and insert the downlight into the ceiling.

8. Slowly release the downlight into the aperture.

This Product Must Be Installed With Plastic Spring Extension Parts Prior To Installation. They Must Face The Correct Direction (Inwards Toward Centre Of Downlight)