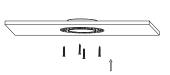

#### **INSTALLATION GUIDE & USER MANUAL** iCan75 Range Trimless Kit AFD75/TK/WH & AFD75/TK/BK

THIS PRODUCT MUST BE INSTALLED WITH PLASTIC SPRING EXTENSION PARTS PRIOR TO INSTALLATION.

THEY MUST FACE THE CORRECT DIRECTION (INWARDS TOWARDS CENTRE OF DOWNLIGHT).

6. Wire the product to according to relevant regulations.

7. Carefully pull back the clips and insert the downlight into the ceiling.

8. Slowly release the downlight into the aperture.

This Product Must Be Installed With Plastic Spring Extension Parts Prior To Installation. They Must Face The Correct Direction (Inwards Toward Centre Of Downlight)