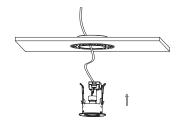

#### Installation Guide

- 1. We recommend checking the surface is suitable for the product prior to installation.
- 2. Turn off power supply at source to avoid any risk of electric shock.

3. Using appropriate techniques cut out a Ø110 mm hole where the luminaire is to be installed.

4. Insert the plaster-in kit and decorate the ceiling as preferred.

5. Screw in the plaster-in kit using the screws provided. Assist the spring clips over the metal clips ensuring that the clips are facing DOWNWARDS, pointing towards the centre of the bezel.

6. Wire the product to according to relevant regulations.

7. Carefully pull back the clips and insert the downlight into the ceiling.

8. Slowly release the downlight into the aperture.

This Product Must Be Installed With Plastic Spring Extension Parts Prior To Installation. They Must Face The Correct Direction (Inwards Toward Centre Of Downlight)