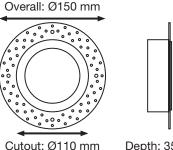

### **Dimensions (mm)**

Cutout: Ø110 mm Overall: Ø150 mm Depth: 35 mm

Depth: 35 mm