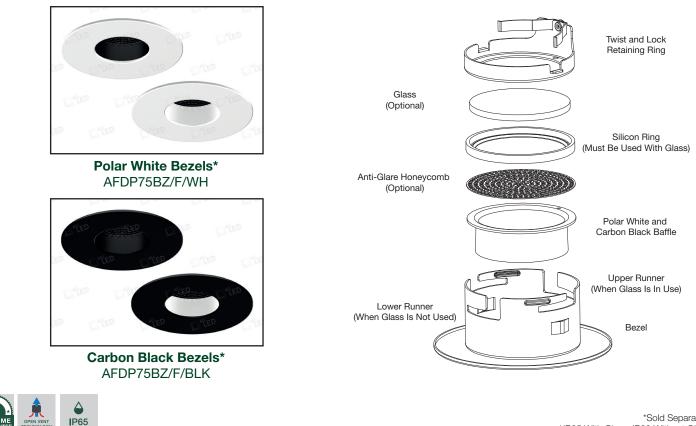

## AFDP75BZ/F/\*\*

Customisable Anti-Glare Twist And Lock Fixed Bezels For iCan75 Platinum

## **PRODUCT FEATURES**

- Ultra Slim Twist & Lock Bezel
- Ultra Fast Install Minimal Tools Required
- Fully Customisable Carbon Black & Polar White Baffle Included
- Removable Honeycomb IP Rated Glass
- To Be Used With iCan75 Platinum Only (AFDP75)\*

## **TECHNICAL SPECIFICATIONS**

| PRODUCT CODE         | AFDP75BZ/F/WH     | AFDP75BZ/F/BLK    |
|----------------------|-------------------|-------------------|
| Bezel Colour         | Polar White       | Carbon Black      |
| Material             | Steel             | Steel             |
| Compatible Downlight | AFDP75            | AFDP75            |
| Overall Diameter     | Ø91mm             | Ø91mm             |
| Ingress Protection   | IP65 <sup>†</sup> | IP65 <sup>+</sup> |
| Guarantee            | Lifetime          | Lifetime          |
| Baffle Depth         | 16.5 mm           | 16.5 mm           |