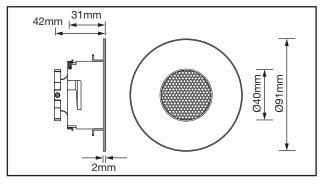

## **TECHNICAL SPECIFICATIONS**

| PRODUCT CODE         | AFDP75BZ/F/WH     | AFDP75BZ/F/BLK    |
|----------------------|-------------------|-------------------|
| Bezel Colour         | Polar White       | Carbon Black      |
| Material             | Steel             | Steel             |
| Compatible Downlight | AFDP75            | AFDP75            |
| Overall Diameter     | Ø91mm             | Ø91mm             |
| Ingress Protection   | IP65 <sup>†</sup> | IP65 <sup>+</sup> |
| Guarantee            | Lifetime          | Lifetime          |
| Baffle Depth         | 16.5 mm           | 16.5 mm           |