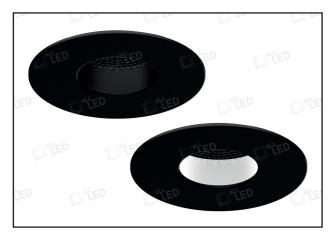

## AFDP75BZ/F/\*\*

Customisable Anti-Glare Twist And Lock Fixed Bezels For iCan75 Platinum

## **PRODUCT FEATURES**

- Ultra Slim Twist & Lock Bezel
- Ultra Fast Install Minimal Tools Required
- Fully Customisable Carbon Black & Polar White Baffle Included
- Removable Honeycomb IP Rated Glass
- To Be Used With iCan75 Platinum Only (AFDP75)\*