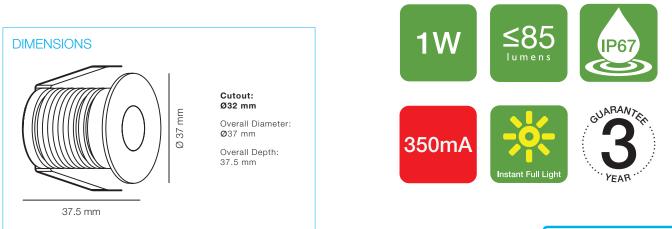

## **PRODUCT FEATURES**

- 316L Marine Grade Stainless Steel
- Honeycomb Anti-Glare Design
- Drive Over Rated (2T) •
- Baffled Light Source •
- Narrow Beam Angle •

| Product Code                  | AGL032SS/27          | AGL032SS/30          | AGL032SS/40          |
|-------------------------------|----------------------|----------------------|----------------------|
| Bezel Material                | Stainless Steel 316L | Stainless Steel 316L | Stainless Steel 316L |
| Rated Power                   | 1W                   | 1W                   | 1W                   |
| Operating Current             | 350mA                | 350mA                | 350mA                |
| CCT                           | 2700K                | 3000K                | 4000K                |
| CRI                           | <85                  | <85                  | <85                  |
| Beam Angle                    | 15°                  | 15°                  | 15°                  |
| Peak Intensity                | 278 cd               | 312 cd               | 341 cd               |
| Lifetime to LM70              | 50,000 hrs           | 50,000 hrs           | 50,000 hrs           |
| Lumens                        | ≤70lm                | ≤80lm                | ≤85lm                |
| Switching Cycles              | <100,000             | <100,000             | <100,000             |
| Ambient Operating Temperature | -20°C to +50°C       | -20°C to +50°C       | -20°C to +50°C       |
| SDCM                          | <6                   | <6                   | <6                   |
| Starting Time                 | Instant Full Light   | Instant Full Light   | Instant Full Light   |
| Ingress Protection            | IP67                 | IP67                 | IP67                 |
| Class                         | III                  |                      |                      |