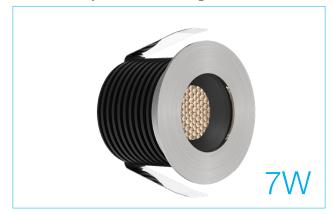

## ALL LED LT

AGL060SS/\*\*

Marine 7W Stainless Steel 316L LED IP67 Baffled Honeycomb Ground Light

## **PRODUCT FEATURES**

- 316L Marine Grade Stainless Steel •
- Honeycomb Anti-Glare Design •
- Drive Over Rated (2T) •
- Baffled Light Source •
- Narrow Beam Angle .

| Product Code                  | AGL060SS/27          | AGL060SS/30          | AGL060SS/40          |
|-------------------------------|----------------------|----------------------|----------------------|
| Bezel Material                | Stainless Steel 316L | Stainless Steel 316L | Stainless Steel 316L |
| Rated Power                   | 7W                   | 7W                   | 7W                   |
| Operating Current             | 350mA                | 350mA                | 350mA                |
| CCT                           | 2700K                | 3000K                | 4000K                |
| CRI                           | <92                  | <92                  | <92                  |
| Beam Angle                    | 15°                  | 15°                  | 15°                  |
| Peak Intensity                | 763 cd               | 805 cd               | 868 cd               |
| Lifetime to LM70              | 50,000 hrs           | 50,000 hrs           | 50,000 hrs           |
| Lumens                        | ≤240lm               | ≤265lm               | ≤280lm               |
| Switching Cycles              | <100,000             | <100,000             | <100,000             |
| Ambient Operating Temperature | -20°C to +50°C       | -20°C to +50°C       | -20°C to +50°C       |
| SDCM                          | <6                   | <6                   | <6                   |
| Starting Time                 | Instant Full Light   | Instant Full Light   | Instant Full Light   |
| Ingress Protection            | IP67                 | IP67                 | IP67                 |
| Class                         | 11                   | III                  | III                  |