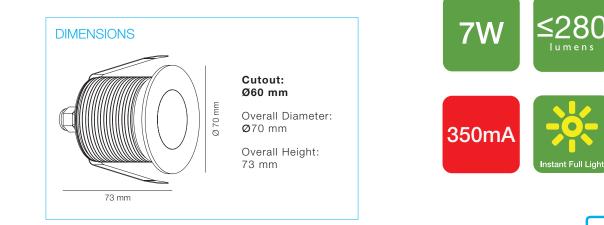

## **PRODUCT FEATURES**

- 316L Marine Grade Stainless Steel •
- Honeycomb Anti-Glare Design •
- Drive Over Rated (2T) •
- Baffled Light Source •
- Narrow Beam Angle .

| Product Code                  | AGL060SS/27          | AGL060SS/30          | AGL060SS/40          |
|-------------------------------|----------------------|----------------------|----------------------|
| Bezel Material                | Stainless Steel 316L | Stainless Steel 316L | Stainless Steel 316L |
| Rated Power                   | 7W                   | 7W                   | 7W                   |
| Operating Current             | 350mA                | 350mA                | 350mA                |
| CCT                           | 2700K                | 3000K                | 4000K                |
| CRI                           | <92                  | <92                  | <92                  |
| Beam Angle                    | 15°                  | 15°                  | 15°                  |
| Peak Intensity                | 763 cd               | 805 cd               | 868 cd               |
| Lifetime to LM70              | 50,000 hrs           | 50,000 hrs           | 50,000 hrs           |
| Lumens                        | ≤240lm               | ≤265lm               | ≤280lm               |
| Switching Cycles              | <100,000             | <100,000             | <100,000             |
| Ambient Operating Temperature | -20°C to +50°C       | -20°C to +50°C       | -20°C to +50°C       |
| SDCM                          | <6                   | <6                   | <6                   |
| Starting Time                 | Instant Full Light   | Instant Full Light   | Instant Full Light   |
| Ingress Protection            | IP67                 | IP67                 | IP67                 |
| Class                         | 11                   | III                  | III                  |