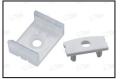

## PRODUCT FEATURES

- Extruded 6063 Aircraft Aluminium
- High Strength Material
- Click In Opal/Black Polycarbonate Diffuser
- 4 End Caps And 4 Brackets Included

## Accessories\*

Accessory Pack (Aluminium) APA001/AL/ACC\*

Accessory Pack (Black) APA001/BK/ACC\*

Accessory Pack (White) APA001/WH/ACC\*

Corner Accessory APA001/COR\*

Corner Accessory APA001/BK/COR\*

Clear Diffuser APA001/CDIF\*