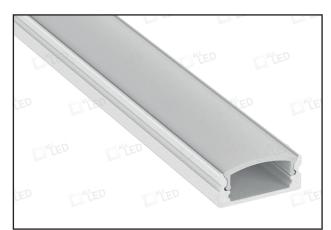

## APA001

2m Shallow Surface Profile With Diffuser & Accessories Included

## PRODUCT FEATURES

- Extruded 6063 Aircraft Aluminium
- High Strength Material
- Click In Opal/Black Polycarbonate Diffuser
- 4 End Caps And 4 Brackets Included

FILE

'KU

Aluminium Finish APA001/AL

Carbon Black Finish APA001/BK

Polar White Finish APA001/WH