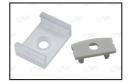

## PRODUCT FEATURES

- Extruded 6063 Aircraft Aluminium
- High Strength Material
- Click In Opal/Black Polycarbonate Diffuser
- 4 End Caps And 4 Brackets Included

## Accessories\*

Accessory Pack (Aluminium) APA001/AL/ACC\*

Accessory Pack (Black) APA001/BK/ACC\*

Accessory Pack (White) APA001/WH/ACC\*

Corner Accessory APA001/COR\*

Corner Accessory APA001/BK/COR\*

Clear Diffuser APA001/CDIF\*