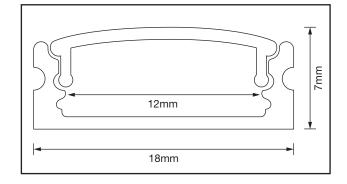

## TECHNICAL SPECIFICATIONS

| Product Code       | APA001             |
|--------------------|--------------------|
| Material           | Aircraft Aluminium |
| Diffuser Material  | Polycarbonate      |
| Ingress Protection | IP20               |
| Guarantee          | 2 Years            |
| Guarantee          | 2 Years            |