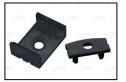

## PRODUCT FEATURES

- Extruded 6063 Aircraft Aluminium
- High Strength Material
- Click In Opal/Black Polycarbonate Diffuser
- 4 End Caps And 4 Brackets Included

## Accessories\*

Accessory Pack (Aluminium) APA001/AL/ACC\*

Accessory Pack (Black) APA001/BK/ACC\*

Accessory Pack (White) APA001/WH/ACC\*

Corner Accessory APA001/COR\*

Corner Accessory APA001/BK/COR\*

Clear Diffuser APA001/CDIF\*