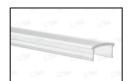

## APA001

2m Shallow Surface Profile With Diffuser & Accessories Included

## PRODUCT FEATURES

- Extruded 6063 Aircraft Aluminium
- High Strength Material
- Click In Opal/Black Polycarbonate Diffuser
- 4 End Caps And 4 Brackets Included

## TECHNICAL SPECIFICATIONS

| Product Code       | APA001             |
|--------------------|--------------------|
| Material           | Aircraft Aluminium |
| Diffuser Material  | Polycarbonate      |
| Ingress Protection | IP20               |
| Guarantee          | 2 Years            |
| Guarantee          | 2 Years            |