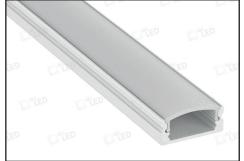

## APA001

2m Shallow Surface Profile With Diffuser & Accessories Included

## PRODUCT FEATURES

- Extruded 6063 Aircraft Aluminium
- High Strength Material
- Click In Opal/Black Polycarbonate Diffuser
- 4 End Caps And 4 Brackets Included

## TECHNICAL SPECIFICATIONS

| Product Code       | APA001             |
|--------------------|--------------------|
| Material           | Aircraft Aluminium |
| Diffuser Material  | Polycarbonate      |
| Ingress Protection | IP20               |
| Guarantee          | 2 Years            |
| Guarantee          | 2 Years            |