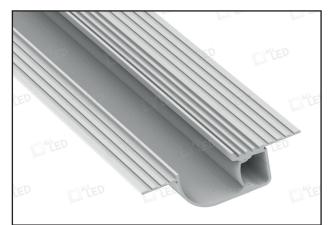

## APA112T

2m White Painted Plaster-in Trimless Aluminium Profile

## PRODUCT FEATURES

- Specially Formulated Reflective White Paint Finish
- Engineered For A Continuous Light Effect
- 6063 Aircraft Aluminium
- Click In Opal Polycarbonate Diffuser & End Caps Included
- Designed For Easy Installation
- Ideal For Achieving Seamless "Dot-less" Look
- High Strength Material
- 30mm Visible Aperture When Installed
- Foam Protection Included to Facilitate Plastering
- Improves LED Strip Lifetime