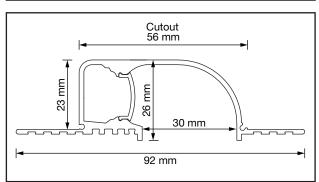

## PRODUCT FEATURES

- Specially Formulated Reflective White Paint Finish
- Engineered For A Continuous Light Effect
- 6063 Aircraft Aluminium
- Click In Opal Polycarbonate Diffuser & End Caps Included
- Designed For Easy Installation
- Ideal For Achieving Seamless "Dot-less" Look
- High Strength Material
- 30mm Visible Aperture When Installed
- Foam Protection Included to Facilitate Plastering
- Improves LED Strip Lifetime

## TECHNICAL SPECIFICATIONS

| APA112T            |
|--------------------|
| Aircraft Aluminium |
| Polycarbonate      |
| IP20               |
| 2 Years            |
|                    |

Carbon Black Finish APA112T/BK