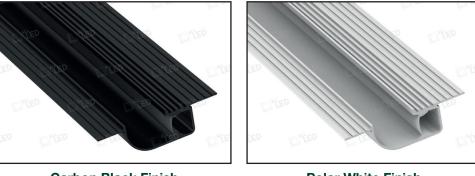

## TECHNICAL SPECIFICATIONS

| APA112T            |
|--------------------|
| Aircraft Aluminium |
| Polycarbonate      |
| IP20               |
| 2 Years            |
|                    |

Carbon Black Finish APA112T/BK

Polar White Finish APA112T/WH