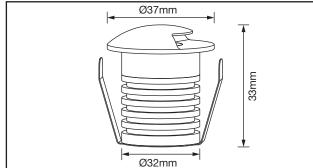

## APF032AL/01

1W Unidirectional LED IP65 Low Level Matte Brushed Aluminium Finish

## PRODUCT FEATURES

- Anti-Glare Lighting Solution
- Ideal For Stair & Path Lighting
- IP65 Rated
- Dimmable With Dimmable LED Driver
- Drive-Over 2 Metric Tonnes When Used in 32mm Mounting Sleeve\* (AGL/MS032)
- 350mA Constant Current (Series Wiring)
- 1m Pre-Wired Cable

## **TECHNICAL SPECIFICATIONS**

| PRODUCT CODE           | APF032AL/01/30     | APF032AL/01/40     |
|------------------------|--------------------|--------------------|
| Max Power Output       | 1W                 | 1W                 |
| Operating Current      | 350mA              | 350mA              |
| CCT                    | 3000K              | 4000K              |
| CRI                    | >80                | >80                |
| Lifetime to LM70       | 50,000 Hrs         | 50,000 Hrs         |
| Lumens                 | ≤80lm              | ≤90lm              |
| Switching Cycles       | <100,000           | <100,000           |
| Ambient Operating Temp | -20°C~+50°C        | -20°C~+50°C        |
| SDCM                   | <6                 | <6                 |
| Starting Time (Chip)   | Instant Full Light | Instant Full Light |
| Ingress Protection     | IP65               | IP65               |
| Peak Intensity         | 180cd              | 200cd              |