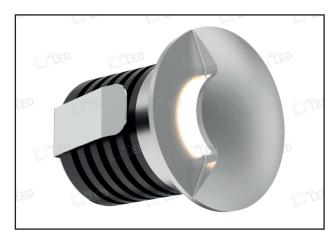

## APF032AL/01

1W Unidirectional LED IP65 Low Level Matte Brushed Aluminium Finish

## PRODUCT FEATURES

- Anti-Glare Lighting Solution
- Ideal For Stair & Path Lighting
- IP65 Rated
- Dimmable With Dimmable LED Driver
- Drive-Over 2 Metric Tonnes When Used in 32mm Mounting Sleeve\* (AGL/MS032)
- 350mA Constant Current (Series Wiring)
- 1m Pre-Wired Cable