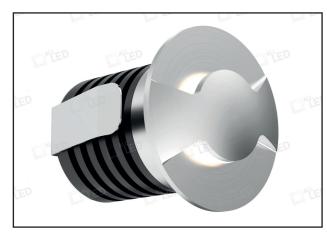

### APF032AL/02

1W Bi-Directional LED IP65 Low Level Matte Brushed Aluminium Finish

### PRODUCT FEATURES

- Anti-Glare Lighting Solution
- Ideal For Stair & Path Lighting
- IP65 Rated
- Dimmable With Dimmable LED Driver
- Drive-Over 2 Metric Tonnes When Used in 32mm Mounting Sleeve\* (AGL/MS032)
- 350mA Constant Current (Series Wiring)
- 1m Pre-Wired Cable