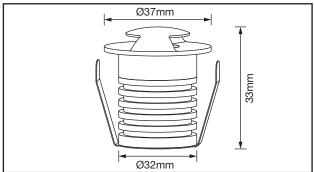

### PRODUCT FEATURES

- Anti-Glare Lighting Solution
- Ideal For Stair & Path Lighting
- IP65 Rated
- Dimmable With Dimmable LED Driver
- Drive-Over 2 Metric Tonnes When Used in 32mm Mounting Sleeve\* (AGL/MS032)
- 350mA Constant Current (Series Wiring)
- 1m Pre-Wired Cable

### **TECHNICAL SPECIFICATIONS**

| PRODUCT CODE           | APF032AL/02/30     | APF032AL/02/40     |
|------------------------|--------------------|--------------------|
| Max Power Output       | 1W                 | 1W                 |
| Operating Current      | 350mA              | 350mA              |
| CCT                    | 3000K              | 4000K              |
| CRI                    | >80                | >80                |
| Lifetime to LM70       | 50,000 Hrs         | 50,000 Hrs         |
| Lumens                 | ≤80lm              | ≤90lm              |
| Switching Cycles       | <100,000           | <100,000           |
| Ambient Operating Temp | -20°C~+50°C        | -20°C~+50°C        |
| SDCM                   | <6                 | <6                 |
| Starting Time (Chip)   | Instant Full Light | Instant Full Light |
| Ingress Protection     | IP65               | IP65               |
| Peak Intensity         | 180cd              | 200cd              |