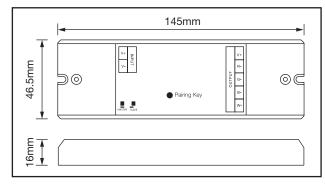

## **TECHNICAL SPECIFICATIONS**

| PRODUCT CODE          | ASCRF/RGBW/REC           |
|-----------------------|--------------------------|
| Power Input Range     | 12-24VDC                 |
| Maximum Load (Output) | 4x 5A (RGBW)             |
| Signal Type           | RF                       |
| Ingress Protection    | IP20                     |
| Maximum Load          | 240W @12VDC, 480W @24VDC |
| Range                 | 30m Uninterrupted        |