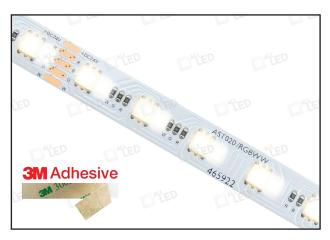

## AST020/RGBWW

RGB+W 20W/m IP20 LED Strip, 24V

## PRODUCT FEATURES

- Supplied In 40m Rolls, Or Cut To Length
- 100mm Cut Point Intervals
- Ideal For Effect Lighting
- Low Consumption Fluorescent Alternative
- Ideal For Lighting In Confined Spaces
- Product Code Featured On All LED Strips
- 120 LEDs/m
- Customised Bespoke Service Available
- Soldered Connection Only

## **TECHNICAL SPECIFICATIONS**

| PRODUCT CODE          | AST020/RGBWW                        |
|-----------------------|-------------------------------------|
| Rated Power           | 20W/m                               |
| Cut Points            | 100mm                               |
| PCB Width             | 12mm                                |
| Lumens                | ≤1490lm/m (W: 980 R:100 B:80 G:330) |
| Ingress Protection    | IP20                                |
| Peak Intensity        | 349cd                               |
| Switching Cycles      | >15,000                             |
| Lifetime              | 30,000 Hrs                          |
| CRI                   | ≥80                                 |
| Operating Temperature | -20°C ~ +40°C                       |
| Beam Angle            | 120°                                |
| SCDM                  | <6                                  |
| LED/m                 | 120LED/m                            |
| CCT                   | RGB+3000K                           |
| LED Chips             | 2835 WHITE - 5050RGB                |
| Class                 | III                                 |