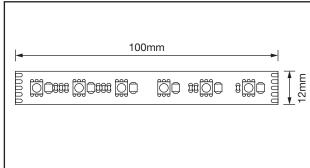

## PRODUCT FEATURES

- Supplied In 40m Rolls, Or Cut To Length
- 100mm Cut Point Intervals
- Ideal For Effect Lighting
- Low Consumption Fluorescent Alternative
- Ideal For Lighting In Confined Spaces
- Product Code Featured On All LED Strips
- 120 LEDs/m
- Customised Bespoke Service Available
- Soldered Connection Only

## **TECHNICAL SPECIFICATIONS**

| PRODUCT CODE          | AST020/RGBWW                        |
|-----------------------|-------------------------------------|
| Rated Power           | 20W/m                               |
| Cut Points            | 100mm                               |
| PCB Width             | 12mm                                |
| Lumens                | ≤1490lm/m (W: 980 R:100 B:80 G:330) |
| Ingress Protection    | IP20                                |
| Peak Intensity        | 349cd                               |
| Switching Cycles      | >15,000                             |
| Lifetime              | 30,000 Hrs                          |
| CRI                   | ≥80                                 |
| Operating Temperature | -20°C ~ +40°C                       |
| Beam Angle            | 120°                                |
| SCDM                  | <6                                  |
| LED/m                 | 120LED/m                            |
| CCT                   | RGB+3000K                           |
| LED Chips             | 2835 WHITE - 5050RGB                |
| Class                 | III                                 |