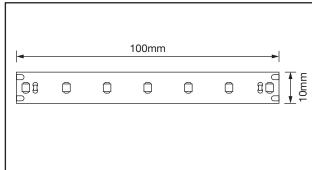

## PRODUCT FEATURES

- Supplied In 100m Rolls Or Bespoke Service
- Maximum 100m Length<sup>†</sup>
- 100mm Cut Point Intervals
- Ideal For Effect Lighting
- Low Consumption Fluorescent Alternative
- Soldered Connection Only
- Ideal For Lighting In Confined Spaces
- Embossed Product Code On LED Strip
- 60 LEDs/m
- Customised Bespoke Service Available

## **TECHNICAL SPECIFICATIONS**

| PRODUCT CODE            | AST05L/30     | AST05L/40     |
|-------------------------|---------------|---------------|
| Rated Power             | 5W/m          | 5W/m          |
| Cut Points              | 100mm         | 100mm         |
| PCB Width               | 10mm          | 10mm          |
| Lumens                  | ≤460lm/m      | ≤490lm/m      |
| Ingress Protection      | IP20          | IP20          |
| Peak Intensity          | 142cd         | 150cd         |
| Switching Cycles        | >15,000       | >15,000       |
| Lifetime                | 30,000 Hrs    | 30,000 Hrs    |
| CRI                     | >90           | >90           |
| Operating Temperature   | -20°C ~ +40°C | -20°C ~ +40°C |
| Beam Angle              | 120°          | 120°          |
| SCDM                    | <6            | <6            |
| LED/m                   | 60 LED/m      | 60 LED/m      |
| CCT                     | 3000K         | 4000K         |
| Reel Length             | 100m          | 100m          |
| Max Run Single End Feed | 50m           | 50m           |
| Max Run Double End Feed | 100m          | 100m          |
| Voltage                 | 24V           | 24V           |
| Guarantee               | 2 Years       | 2 Years       |
|                         |               |               |