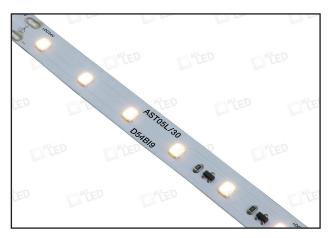

## AST05L

5W/m 24V Ultra Long Length LED Strip

## PRODUCT FEATURES

- Supplied In 100m Rolls Or Bespoke Service
- Maximum 100m Length<sup>†</sup>
- 100mm Cut Point Intervals
- Ideal For Effect Lighting
- Low Consumption Fluorescent Alternative
- Soldered Connection Only
- Ideal For Lighting In Confined Spaces
- Embossed Product Code On LED Strip
- 60 LEDs/m
- Customised Bespoke Service Available