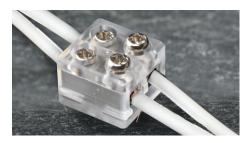

# **UniCube**

### PRODUCT FEATURES

- 3-In-1 Universal Design
- Allows Fast Connection Of Strip To Strip, Cable To Strip, And Cable To Cable
- Fits In APA004 Profile
- Faster Than Soldering
- Requires Only A Screwdriver
- Fits 8mm And 10mm Width All LED Strips
- Manufactured From Clear Optical Polycarbonate To Allow Maximum Light Transmission
- Best Used With Solid Core Cables
- Economy 10 Packs Available

Live End Strip to Cable

**LED Strip Coupler** Strip to Strip

Cable Coupler Cable to Cable