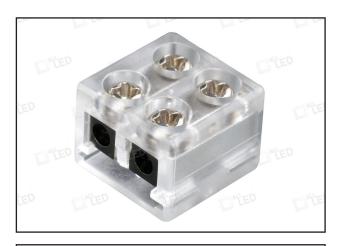

# **UniCube**

### PRODUCT FEATURES

- 3-In-1 Universal Design
- Allows Fast Connection Of Strip To Strip, Cable To Strip, And Cable To Cable
- Fits In APA004 Profile
- Faster Than Soldering
- Requires Only A Screwdriver
- Fits 8mm And 10mm Width All LED Strips
- Manufactured From Clear Optical Polycarbonate To Allow Maximum Light Transmission
- Best Used With Solid Core Cables
- Economy 10 Packs Available