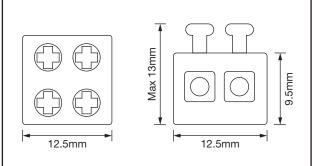

### **TECHNICAL SPECIFICATIONS**

| PRODUCT CODE              | ASTC/UNI                                      |
|---------------------------|-----------------------------------------------|
| Material                  | Polycarbonate                                 |
| Circuit-board Suitability | 8mm, 10mm                                     |
| Strip Compatibility       | AST005, AST010, AST012, AST015                |
| Recommended Cable         | 0.75mm - 2.5mm Flexible, 1mm-2.5mm Solid Core |
| Ingress Protection        | IP20                                          |
| Compatible Profile        | APA002, APA004, APA007, APA112T, APA222AL     |
| Maximum Load              | 75W Max @12V / 150W Max @24V                  |