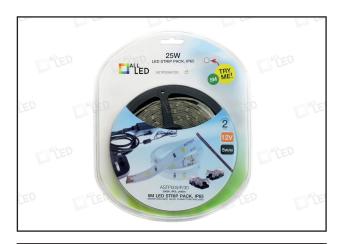

## ASTP005IP

5W/m 5m IP65 LED Strip Pack 25W

#### PRODUCT FEATURES

- 5m LED Strip 5W/m (25W Total)
- 2x K9 Quick Connectors Included
- Dedicated LED Driver With Pre-Wired 13 Amp Plug and DC Connector
- High Quality 3M Self Adhesive backing To The LED Strip
- Cut Points Every 100mm
- Product Markings On ALL LED Strip For Ease Of Reference
- Complete Plug & Play Kit
- Ideal For DIY Purposes
- 30 LED/m
- IP65 Rated
- Test Button Feature On Packaging