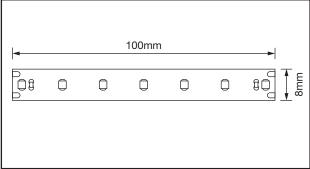

#### PRODUCT FEATURES

- 5m LED Strip 5W/m (25W Total)
- 2x K9 Quick Connectors Included
- Dedicated LED Driver With Pre-Wired 13 Amp Plug and DC Connector
- High Quality 3M Self Adhesive backing To The LED Strip
- Cut Points Every 100mm
- Product Markings On ALL LED Strip For Ease Of Reference
- Complete Plug & Play Kit
- Ideal For DIY Purposes
- 30 LED/m
- IP65 Rated
- Test Button Feature On Packaging