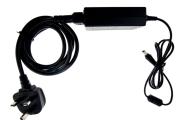

# **StripPack**

#### PRODUCT FEATURES

- 5m LED Strip 5W/m (25W Total)
- 2x K9 Quick Connectors Included
- Dedicated LED Driver With Pre-Wired 13 Amp Plug and DC Connector
- High Quality 3M Self Adhesive backing To The LED Strip
- Cut Points Every 100mm
- Product Markings On ALL LED Strip For Ease Of Reference
- Complete Plug & Play Kit
- Ideal For DIY Purposes
- 30 LED/m
- IP65 Rated
- Test Button Feature On Packaging

### This Pack Includes:

**DC** Connector

2x Quick Connectors Included

**Connecting Wire** 

**3M** Adhesive