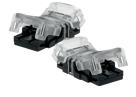

#### PRODUCT FEATURES

- 5m LED Strip 5W/m (25W Total)
- 2x K9 Quick Connectors Included
- Dedicated LED Driver With Pre-Wired 13 Amp Plug and DC Connector
- High Quality 3M Self Adhesive backing To The LED Strip
- Cut Points Every 100mm
- Product Markings On ALL LED Strip For Ease Of Reference
- Complete Plug & Play Kit
- Ideal For DIY Purposes
- 30 LED/m
- IP65 Rated
- Test Button Feature On Packaging

### This Pack Includes:

**DC** Connector

2x Quick Connectors Included

**Connecting Wire** 

**3M** Adhesive