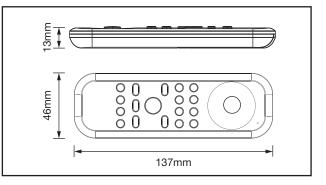

## TECHNICAL SPECIFICATIONS

| PRODUCT CODE                       | AiQ/RGBW/RMT |
|------------------------------------|--------------|
| Protocol                           | Zigbee 3.0   |
| Operation Voltage                  | 6V           |
| Battery Type                       | CR2032 x 2   |
| Transmission Frequency             | 2.4 GHz      |
| Transmission Range (Uninterrupted) | 30m          |
| Ingress Protection                 | IP20         |