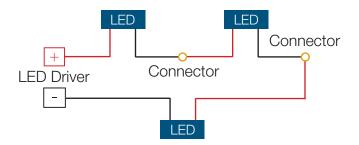

le
- Flicker Free Dimming Pre-Wired Cables
- Max. DC Loom Length 200m (1.5mm<sup>2</sup> Cable)
- Load:
  - 1...4 PCS x 1W LED (350mA) 1 PC x 3W LED (350mA)





### **TECHNICAL SPECIFICATIONS**

| PRODUCT CODE               | ADRCC350TD/1-4 |
|----------------------------|----------------|
| Operating Voltage          | 220-240VAC     |
| Input Current              | 0.03A          |
| Input Frequency            | 50/60Hz        |
| Power Factor               | ≥0.9           |
| No-load Power              | ≤1.0W          |
| Output Voltage             | 6 - 12VDC      |
| Output Current             | 350mA          |
| Output Power               | 4W             |
| Operating Temperature (°C) | -20°C ~ +50°C  |
| Lifetime                   | 30,000 Hrs     |

### SERIES WIRING DIAGRAM