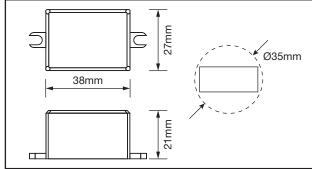

## PRODUCT FEATURES

- Compact Size
- Dimmable
- Flicker Free Dimming Pre-Wired Cables
- Max. DC Loom Length 200m (1.5mm<sup>2</sup> Cable)
- Load:
  - 1...4 PCS x 1W LED (350mA) 1 PC x 3W LED (350mA)