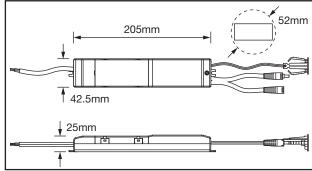

### **TECHNICAL SPECIFICATIONS**

| PRODUCT CODE                       | AFNA/DACK   |
|------------------------------------|-------------|
| PRODUCT CODE                       | AEM/PACK    |
| Operating Voltage                  | 220-240V AC |
| Operating Current (A Max)          | 0.05A       |
| Max Output Power                   | 2W          |
| Output Current Range               | 30-200mA    |
| Output Voltage Range               | 10-60V DC   |
| PF                                 | ≥0.5        |
| Class                              | II          |
| Body Material                      | Polymer     |
| Frame Colour                       | Black       |
| Ambient Operating Temperature (°C) | 0°C~50°C    |
| Input Frequency (Hz)               | 50Hz / 60Hz |
| Guarantee                          | 5 Years     |
| Charge Time                        | 24H         |
| Battery Type                       | LifePO4     |
| Battery Voltage                    | 6.4V        |
| Battery Current                    | 2 x 1800mAH |
| Battery Capacity                   | 11.52wH     |
| Emergency Duration                 | 3 Hrs       |
| Indicator Cutout                   | 20mm        |