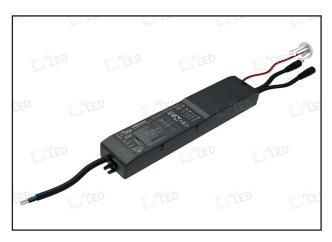

# **EM**Pack

### PRODUCT FEATURES

- >3 Hour Duration
- Lithium LifeP04 Battery
- Remote Indicator & Mounting Collar
- Wide Compatibility, Including 24V LED Strips
- Up To 150W Load Supported (LED Strip Only)
- Can Be Wired As Maintained Or Non-Maintained