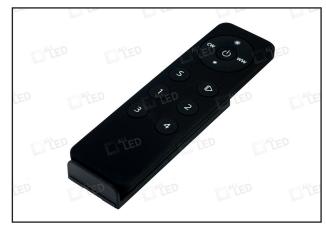

## ASC/WIFI/RMT/CCT

CCT Tunable LED Remote Controller For Use With ASC/WIFI/REC

## PRODUCT FEATURES

- CCT LED Remote Controller
- Up To 8 Remote Controls Can Be Paired With Receiver
- 4 Zones
- Choose From Warm White, Cool White Or Daylight
- For Use With AST010/CCT, AST010IP/CCT
- Supplied With Magnetic & Polymer Base