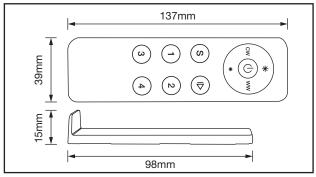

## **TECHNICAL SPECIFICATIONS**

| PRODUCT CODE          | ASC/WIFI/RMT/CCT       |
|-----------------------|------------------------|
| Output                | RF Signal              |
| Operation Frequency   | 868/ 915/ 434MHz       |
| Power Supply          | 3V (1x CR2025 battery) |
| Operating Temperature | 0-40°C                 |
| Range                 | 30m Uninterrupted      |
| Dimensions            | 137 x 39 x 11mm        |