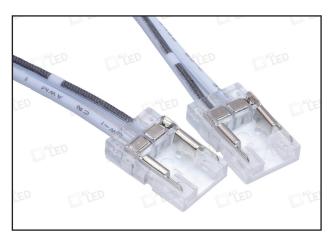

## ASCC/COB8/2CAB

Double Ended Connector For COB LED Strip, 8mm PCB IP20

(SEAMLESS)

## PRODUCT FEATURES

- High Strength Polycarbonate Design
- Manufactured From Clear Optical Polycarbonate To allow Maximum Light Transmission
- Self Puncturing Electrical Connections
- Faster Than Soldering
- Fits In Aluminium Profiles
- Suitable For 8mm PCBs