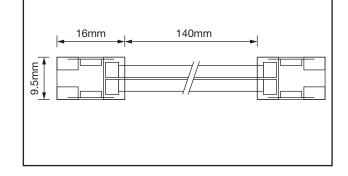

## TECHNICAL SPECIFICATIONS

| PRODUCT CODE              | ASCC/COB8/2CAB          |
|---------------------------|-------------------------|
| Circuit Board Suitability | 8mm                     |
| Strip Compatibility       | AST010/COB / AST09L/COB |
| Ingress Protection        | IP20                    |
| Maximum Load              | 80W                     |
| Overall Length            | 150mm                   |