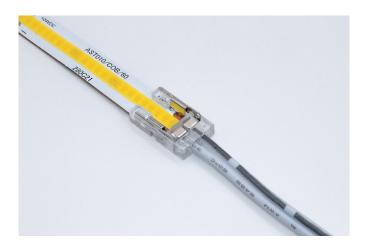

## ASCC/COB8/2CAB

Double Ended Connector For COB LED Strip, 8mm PCB IP20

(SEAMLESS)

## PRODUCT FEATURES

- High Strength Polycarbonate Design
- Manufactured From Clear Optical Polycarbonate To allow Maximum Light Transmission
- Self Puncturing Electrical Connections
- Faster Than Soldering
- Fits In Aluminium Profiles
- Suitable For 8mm PCBs

## TECHNICAL SPECIFICATIONS

| PRODUCT CODE              | ASCC/COB8/2CAB          |
|---------------------------|-------------------------|
| Circuit Board Suitability | 8mm                     |
| Strip Compatibility       | AST010/COB / AST09L/COB |
| Ingress Protection        | IP20                    |
| Maximum Load              | 80W                     |
| Overall Length            | 150mm                   |