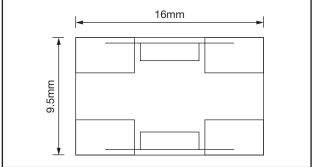

## **TECHNICAL SPECIFICATIONS**

| PRODUCT CODE              | ASCC/COB8/CUP           |
|---------------------------|-------------------------|
| Circuit Board Suitability | 8mm                     |
| Strip Compatibility       | AST010/COB / AST09L/COB |
| Ingress Protection        | IP20                    |
| Maximum Load              | 80W                     |