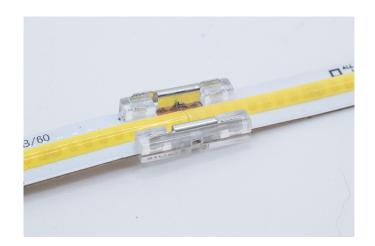

## ASCC/COB8/CUP

Quick Connector For COB LED Strip, 8mm PCB IP20, Strip To Strip

## PRODUCT FEATURES

- High Strength Polycarbonate Design
- Manufactured From Clear Optical Polycarbonate To Allow Maximum Light Transmission
- Self Puncturing Electrical Connections
- Faster Than Soldering
- Fits In Aluminium Profiles
- Suitable For 8mm PCBs