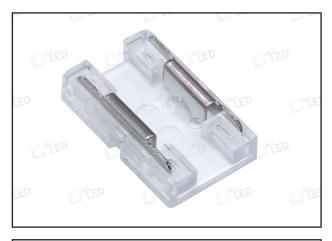

## ASCC/COB8/CUP

Quick Connector For COB LED Strip, 8mm PCB IP20, Strip To Strip

## PRODUCT FEATURES

- High Strength Polycarbonate Design
- Manufactured From Clear Optical Polycarbonate To Allow Maximum Light Transmission
- Self Puncturing Electrical Connections
- Faster Than Soldering
- Fits In Aluminium Profiles
- Suitable For 8mm PCBs